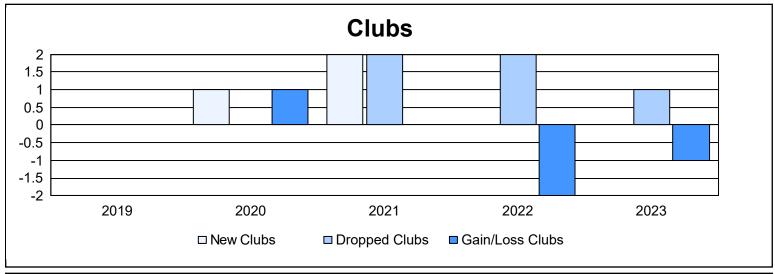

District A 12 As of June 2023 Cumulative

| Year      | New<br>Clubs | Dropped<br>Clubs | Gain/<br>Loss<br>Clubs | New<br>Members | Charter<br>Members | Reinstate<br>Members | Transfer<br>Members | Total<br>Member<br>Added | Total<br>Members<br>Dropped | Gain/<br>Loss<br>Members |
|-----------|--------------|------------------|------------------------|----------------|--------------------|----------------------|---------------------|--------------------------|-----------------------------|--------------------------|
| 2018-2019 | 0            | 0                | 0                      | 112            | 0                  | 7                    | 7                   | 126                      | 126                         | 0                        |
| 2019-2020 | 1            | 0                | 1                      | 60             | 35                 | 3                    | 10                  | 108                      | 138                         | -30                      |
| 2020-2021 | 2            | 2                | 0                      | 44             | 15                 | 4                    | 5                   | 68                       | 109                         | -41                      |
| 2021-2022 | 0            | 2                | -2                     | 131            | 3                  | 6                    | 10                  | 150                      | 137                         | 13                       |
| 2022-2023 | 0            | 1                | -1                     | 143            | 3                  | 7                    | 6                   | 159                      | 143                         | 16                       |
| Average   | 1            | 1                | 0                      | 98             | 11                 | 5                    | 8                   | 122                      | 131                         | -8                       |