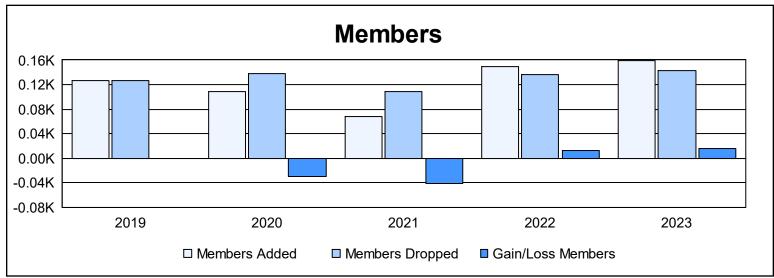

District A 12 As of June 2023 Cumulative

| Year      | New<br>Clubs | Dropped<br>Clubs | Gain/<br>Loss<br>Clubs | New<br>Members | Charter<br>Members | Reinstate<br>Members | Transfer<br>Members | Total<br>Member<br>Added | Total<br>Members<br>Dropped | Gain/<br>Loss<br>Members |
|-----------|--------------|------------------|------------------------|----------------|--------------------|----------------------|---------------------|--------------------------|-----------------------------|--------------------------|
| 2018-2019 | 0            | 0                | 0                      | 112            | 0                  | 7                    | 7                   | 126                      | 126                         | 0                        |
| 2019-2020 | 1            | 0                | 1                      | 60             | 35                 | 3                    | 10                  | 108                      | 138                         | -30                      |
| 2020-2021 | 2            | 2                | 0                      | 44             | 15                 | 4                    | 5                   | 68                       | 109                         | -41                      |
| 2021-2022 | 0            | 2                | -2                     | 131            | 3                  | 6                    | 10                  | 150                      | 137                         | 13                       |
| 2022-2023 | 0            | 1                | -1                     | 143            | 3                  | 7                    | 6                   | 159                      | 143                         | 16                       |
| Average   | 1            | 1                | 0                      | 98             | 11                 | 5                    | 8                   | 122                      | 131                         | -8                       |